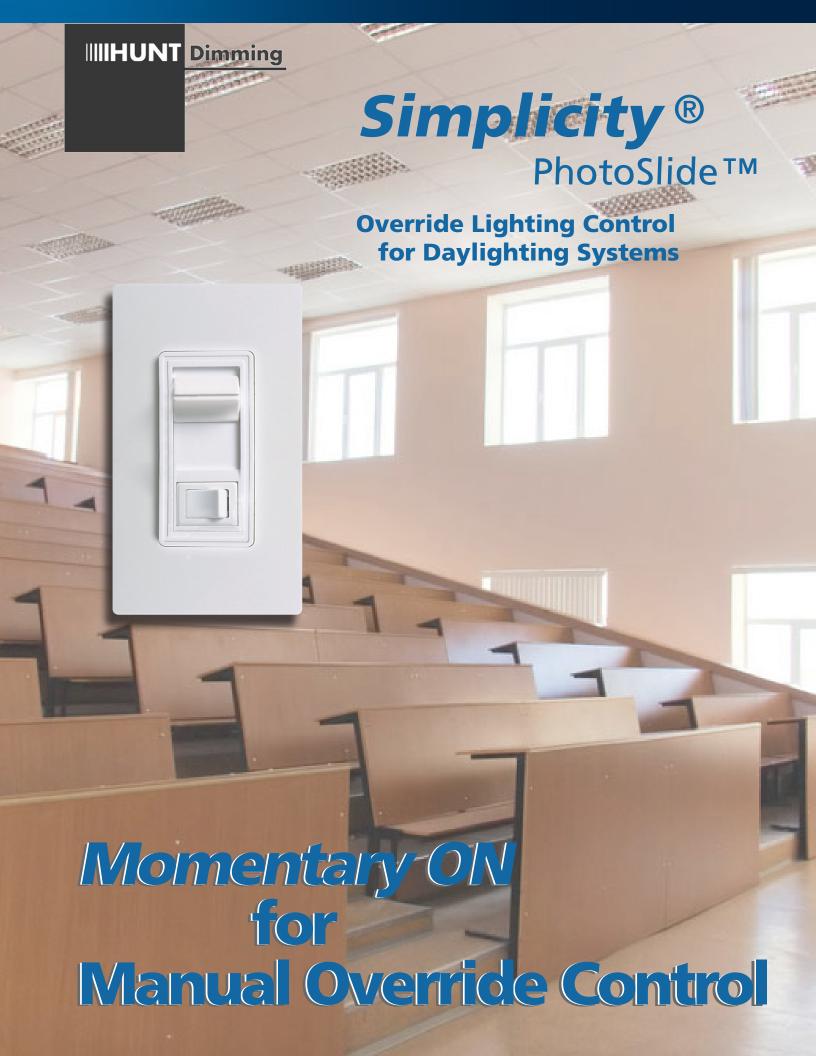

## **Simplicity** ® PhotoSlide™ Override Lighting Control for Daylighting Systems

60000000000000

- ALE DE COMPANY

SS1222

**Override Lighting Control for Daylighting Systems** Exclusive Momentary ON feature of our newest **PhotoSlide**<sup>TM</sup> dimmer provides manual override control of 24VDC low-voltage power packs, sensors and lighting panels with a simple push of the rocker switch. When the lights are active, the separate 0-10VDC slide control provides the occupant with variable light control and the ability to additionally set a maximum light level override.