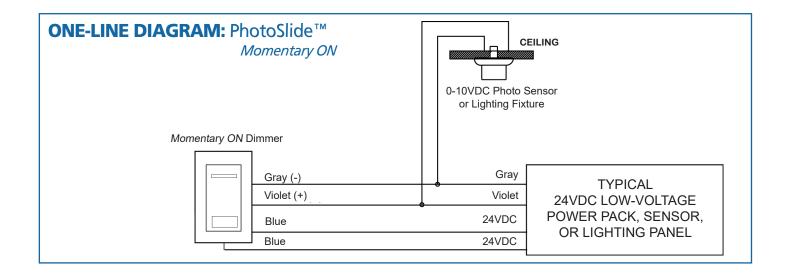

## **Simplicity®** Slide Dimmer with *Momentary ON*

| Model            | PS-LED-010-Momentary ON-xx-24VDC (where "xx" denotes WH or IV) |
|------------------|----------------------------------------------------------------|
| Switch Rating    | 24VAC, 20mA                                                    |
| Dimming Input    | 0-10VDC (from LED control device, driver, or fixture)          |
| Low Output       | OVDC                                                           |
| High Output      | 10VDC                                                          |
| Wiring           |                                                                |
| Switch<br>Dimmer | Blue and Blue: 24VDC low-voltage, momentary ON                 |
| Dimmer           | Violet and Gray: 0-10VDC sinking voltage                       |
| Compliance       | NEC Class 2; IECC; ASHRAE 90.1; California Title 24 (2016)     |